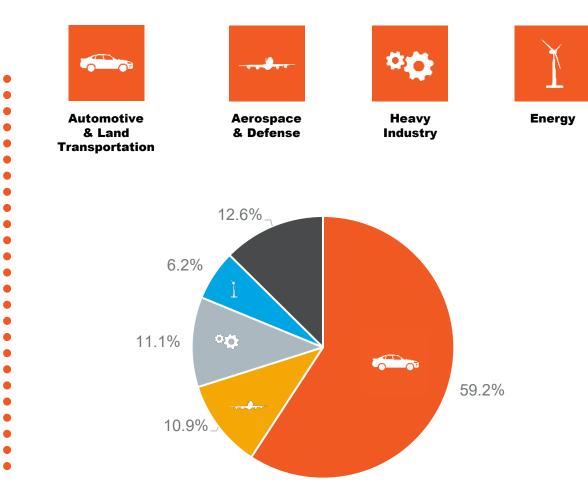

## **2020 revenue per industry**

Approximatively **87.4% of the total** revenue from four main industries

**Resilience** in Automotive & Land Transportation and Heavy Industry

> Aerospace is particularly impacted by the Covid-19 crisis but showing a growth in Q4