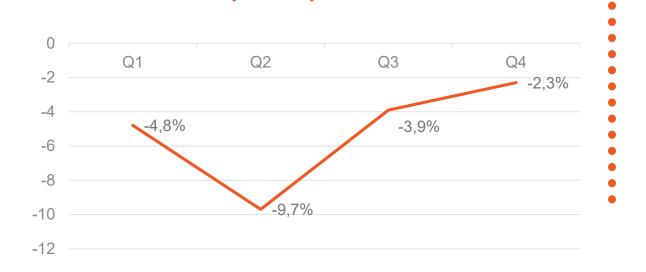

## **Q4 Confirms better trend: Revenue @ -7.4%**

| Sales (€m)  | 2020 | 2019 | Change       |               |
|-------------|------|------|--------------|---------------|
|             |      |      | Current rate | Constant rate |
| Q4 Licenses | 23.0 | 24.2 | (4.7)%       | (2.3)%        |
| Q4 Services | 6.9  | 8.9  | (22.7)%      | (21.3)%       |
| Q4 Total    | 29.9 | 33.1 | (9.6)%       | (7.4)%        |

# Slower decrease in Licenses revenue (-2.3%)