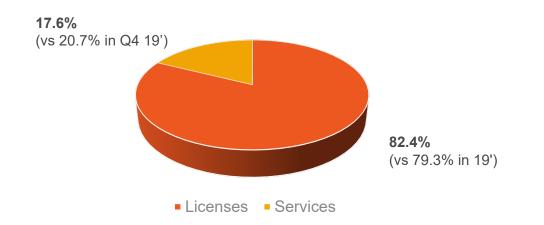

-----|---------------|
|             |      |      | Current rate | Constant rate |
| Q4 Licenses | 23.0 | 24.2 | (4.7)%       | (2.3)%        |
| Q4 Services | 6.9  | 8.9  | (22.7)%      | (21.3)%       |
| Q4 Total    | 29.9 | 33.1 | (9.6)%       | (7.4)%        |

# Slower decrease in Licenses revenue (-2.3%)







### **2020**: @-8.7% with a good License revenue performance (-5.1%)

| Sales (€m)    | 2020  | 2019  | Change       |               |
|---------------|-------|-------|--------------|---------------|
|               |       |       | Current rate | Constant rate |
| 2020 Licenses | 109.2 | 115.9 | (5.8)%       | (5.1)%        |
| 2020 Services | 23.4  | 30.3  | (22.9)%      | (22.3)%       |
| 2020 Total    | 132.6 | 146.2 | (9.3)%       | (8.7)%        |

### FY2020 sales



### 2020 revenue: a solid and resilient business model

Stability of Repeat Business €97.3m, -0.7% and +0% @ constant rate

Perpetual Licenses 10.6% vs 15% YTD 2019

FY20 Top 20 better performed 1% increase in Licenses & -26% in Services

#### -5.8% -0.7% 115.9 109.2 120 98 97.3 100 80 60 -36.1% 40 18.1 11.6 -0.2 0.3 20 0 New Business Deferred Total Repeat -20 **Business** revenue 2019 2020

#### **Licenses Split**

# **2020 revenue per region: Asia good resistance (-4.7%)**



## **2020 revenue per industry**

Approximatively **87.4% of the total** revenue from four main industries

**Resilience** in Automotive & Land Transportation and Heavy Industry

> Aerospace is particularly impacted by the Covid-19 crisis but showing a growth in Q4



# **2021 Perspectives**

# **ESI, a transforme